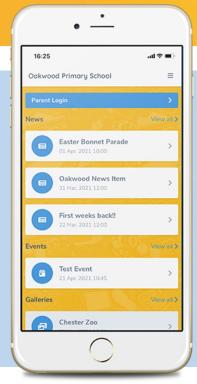

## LOGGING IN

Once you have selected the school, you will see posts from the school website. Click parent dashboard to login or create an account. Create an account by pressing "create account" and enter your email address.

You must have your email linked with the school

TAKE A LOOK
AROUND

See all action items on your dashboard

DOWNLOAD NOW

Click to respond or book for each child

Click the envelope to see your recent messages

Click these 3 lines to:

- Switch between areas
- Edit your profile
- Logout